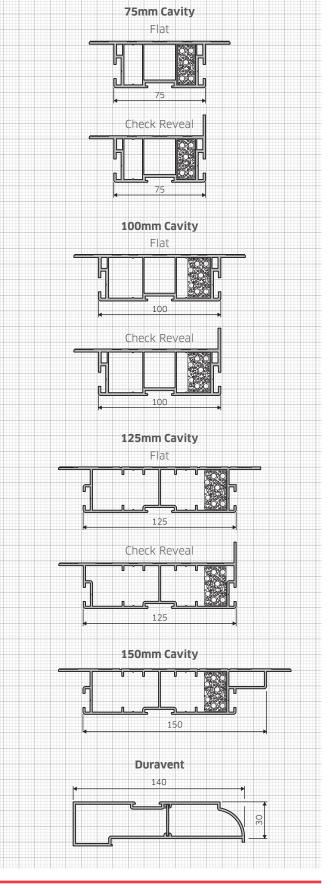

#### **Frame Offering**

- Suitable for cavity widths of 75mm, 100mm, 125mm and 150mm
- ← Flat option on all widths
- 75mm to 125mm options for check reveals
- A range of widths available with central upstead, see wall chart
- One piece overhead vent section with deep inner reveal to suit all head construction details and recessed outer grill.

#### **Finishes**

< 100% recycled material, no finish required.

The Duraframe Cavity Closer system benefits from achieving BBA certification (cert ref. 04/4092). Comprehensive test data can be found in the certificate obtainable from either Duraflex or via an online search www.bbacerts.co.uk

## **Duravent**

Following recent changes in legislation to improve the thermal insulation values of all properties the Duraflex Cavity Closer in being re-assessed to the new IP8/08 regulation. This will require insulation to be inserted in all cases. Please refer to the updated manual and bulletins to ensure compliance with regulations, contact our Technical Department for more information.