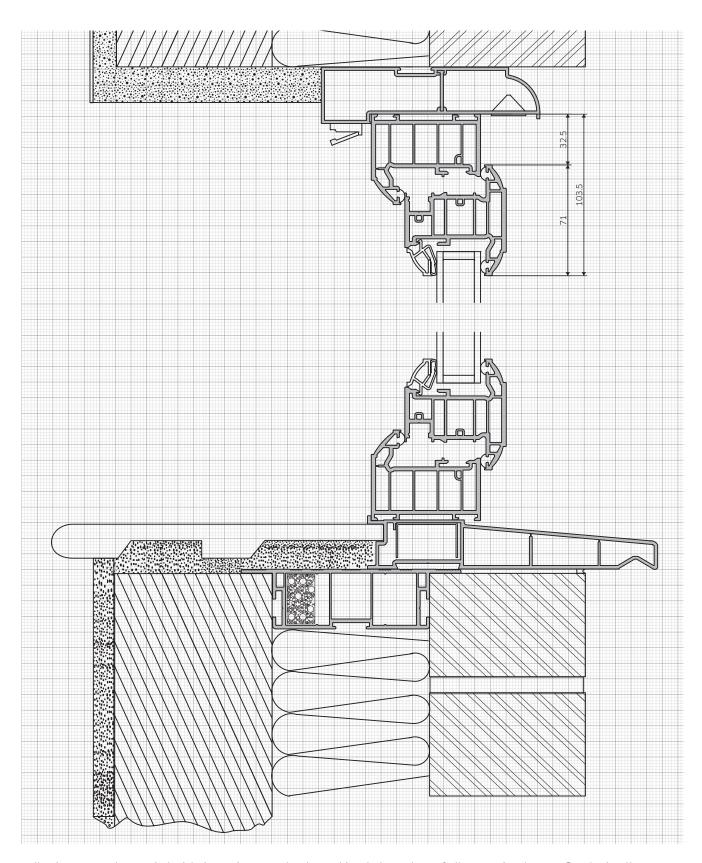

#### **Frame Offering**

- Suitable for cavity widths of 75mm, 100mm, 125mm and 150mm
- ← Flat option on all widths
- 75mm to 125mm options for check reveals
- A range of widths available with central upstead, see wall chart
- One piece overhead vent section with deep inner reveal to suit all head construction details and recessed outer grill.

## **Duravent**

Following recent changes in legislation to improve the thermal insulation values of all properties the Duraflex Cavity Closer in being re-assessed to the new IP8/08 regulation. This will require insulation to be inserted in all cases. Please refer to the updated manual and bulletins to ensure compliance with regulations, contact our Technical Department for more information.