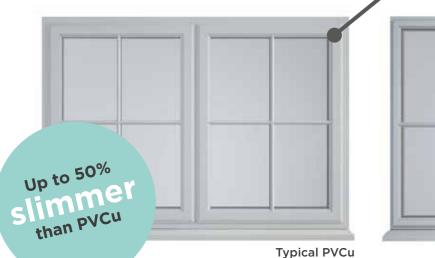

Slim window frames are a must to maximise the amount of natural light entering your home, especially in smaller openings or where Georgian bars are fitted.

Compared to a typical PVCu window, the REAL Aluminium window frames are up to 50% slimmer, allowing the maximum amount of natural light into your home whilst giving a finer ultra-slim appearance.

#### Slimmer **frames**

The slimmer and stronger aluminium frames increase the ratio of glass to frame therefore letting more light into your home. Clean joints and subtle lines offer an exceptional finish for homeowners to admire.