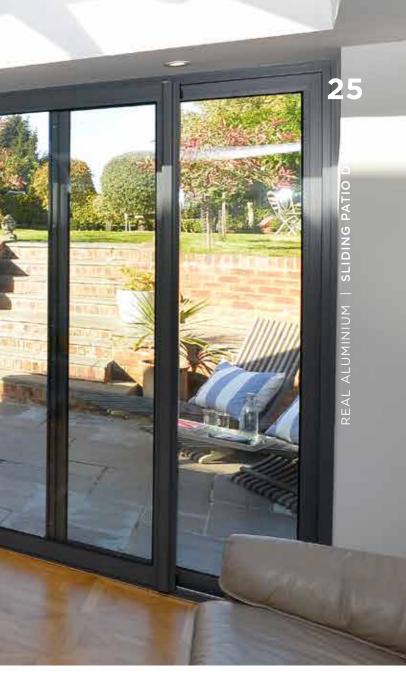

# **SLIDING PATIO** DOORS

24

DOORS

PATIO

MN

Create a feeling of light and space using an expanse of uninterrupted glass with the REAL Aluminium Sliding Patio Doors.

The technical design of the REAL Aluminium Sliding Patio Doors make them ideal for large-span areas and situations where bi-folding doors may not be so appropriate such as areas exposed to high winds or upper floor apartments. A Sliding Patio Door will offer you the largest uninterrupted glass area and once open doesn't take up room on a patio or balcony, or inside the home.

Made-to-measure and fitted to the highest standard, the REAL Aluminium Sliding Patio Doors deliver optimum performance. Tested to the highest industry standards, REAL Aluminium Sliding Patio Doors easily glide with guaranteed reliability. The strong, thermally efficient aluminium frames create dramatic sliding sashes with large glass areas without compromising thermal performance or weather resistance. Using advanced glass technology and superior insulation to keep your home warm, the REAL Sliding Patio Doors form a thermally efficient glass facade, a wonderful way to flood a space with light and enjoy beautiful views.