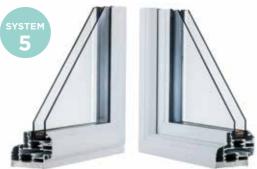

#### Available colours:

**Exterior design** 

**Interior design** 

Bevelled sash - externally beaded

Featured - Classical

Featured sash - externally beaded

All window systems achieve the same level of security and Window Energy Rating performance. The main difference between an externally and internally beaded window is the aesthetics.

### **REAL Aluminium Door Frames**

As part of the REAL Aluminium range, the REAL Aluminium Composite Door will sit securely within a **REAL Aluminium** door frame.

The aluminium door frame is available in two REAL Aluminium styles which feature on the REAL Aluminium Window pages: Featured (Classic-al) or Square (Contemporary).