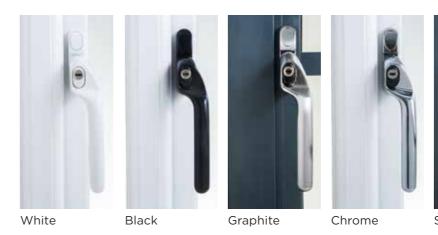

# **Handles**

Hardware is available in a choice of finishes allowing you to tailor your windows to suit your interior.

For additional security and to retain the slim sightlines, system 1 & 3 has been designed with a handle block manufactured into the frame.

Satin Silver

Polished Gold

Antique Black

This will appear as a separate section when viewed internally. An example of this is shown on the Graphite and Satin Silver handle above.