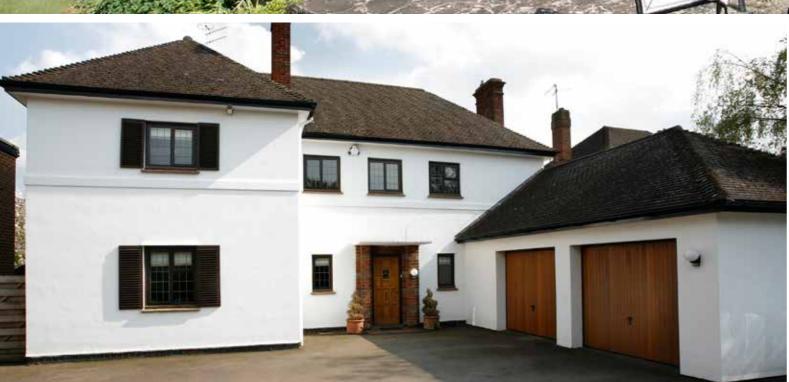

Whatever the style of your home, be it traditional or modern, the REAL Aluminium range offers distinctive styles and designs to suit.

# YOUR COMPLETE ALUMINIUM WINDOW, DOOR AND GLAZED LANTERN ROOF RANGE.

Suitable for all property types from traditional cottages to contemporary town houses.

1

Images are for illustration purposes.

We don't believe that one style suits all, which is why you have the choice of styles and finishing touches - tailor your options to suit your home.