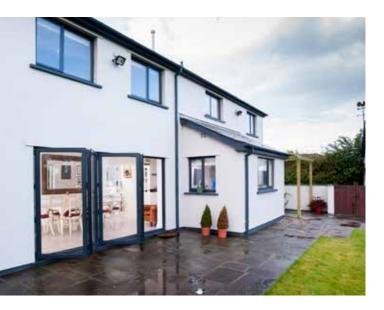

# Long-lasting colour

Each REAL Aluminium product is powder-coated to give one of the most durable finishes available for windows, doors and roofs. The high quality colour process won't discolour, rust or peel, giving it an attractive appearance for longer. REAL Aluminium is even available with a 'marine grade' finish for those who live near the sea.

you to keep the inside of your home a vibrant white, whilst creating a modern look to the external features of your home.

Available colours: