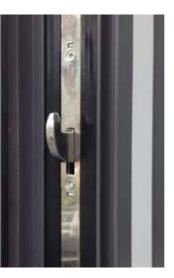

# Security and safety features

It will come as no surprise that the REAL Aluminium windows and doors incorporate many security features as standard and will defend your home against the most determined intruder.

High-security hinge guards are available on all REAL All windows and doors within the REAL Aluminium range are Aluminium windows and doors for added security. So, in the independently tested by BSI for critical aspects of security. unlikely event of an intruder attacking the hinges rather than Hinges, locks, handles and glazing are all checked not just the locks, these devices prevent the door or window from once but time and time again for consistency and quality. being pushed/pulled open. This is particularly valuable on open-out doors as the hinges are on the outside.

The enhanced security multi-point locking systems designed, developed and tested in the UK to deliver the highest levels of performance, offer homeowners security and peace of mind.

\*Dependent on height and glass weight restrictions - ask your REAL retailer for details. \*\*Certain door threshold options may not be covered by the BSI test regime

04

Each lock features a combination of hooks and anti-lift bolts for greater security. Windows have added protection to strengthen hinges.