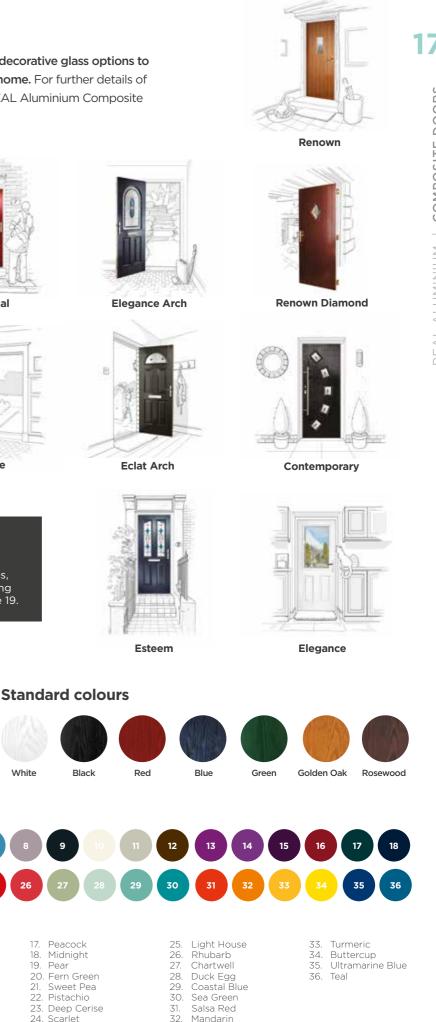

17%

9%

| Platinum    | 9.  | Charcoal       | 17. | Peacock   |
|-------------|-----|----------------|-----|-----------|
| Lead        | 10. | Soft Cream     | 18. | Midnight  |
| Granite     | 11. | Pottery        | 19. | Pear      |
| Gunmetal    | 12. | Nut Brown      | 20. | Fern Gree |
| Sky Blue    | 13. | Passion Flower | 21. | Sweet Pea |
| Dusk        | 14. | Foxglove       | 22. | Pistachio |
| Pastel Blue | 15. | Aubergine      | 23. | Deep Ceri |
| Hazy        | 16. | Claret         | 24. | Scarlet   |
|             |     |                |     |           |