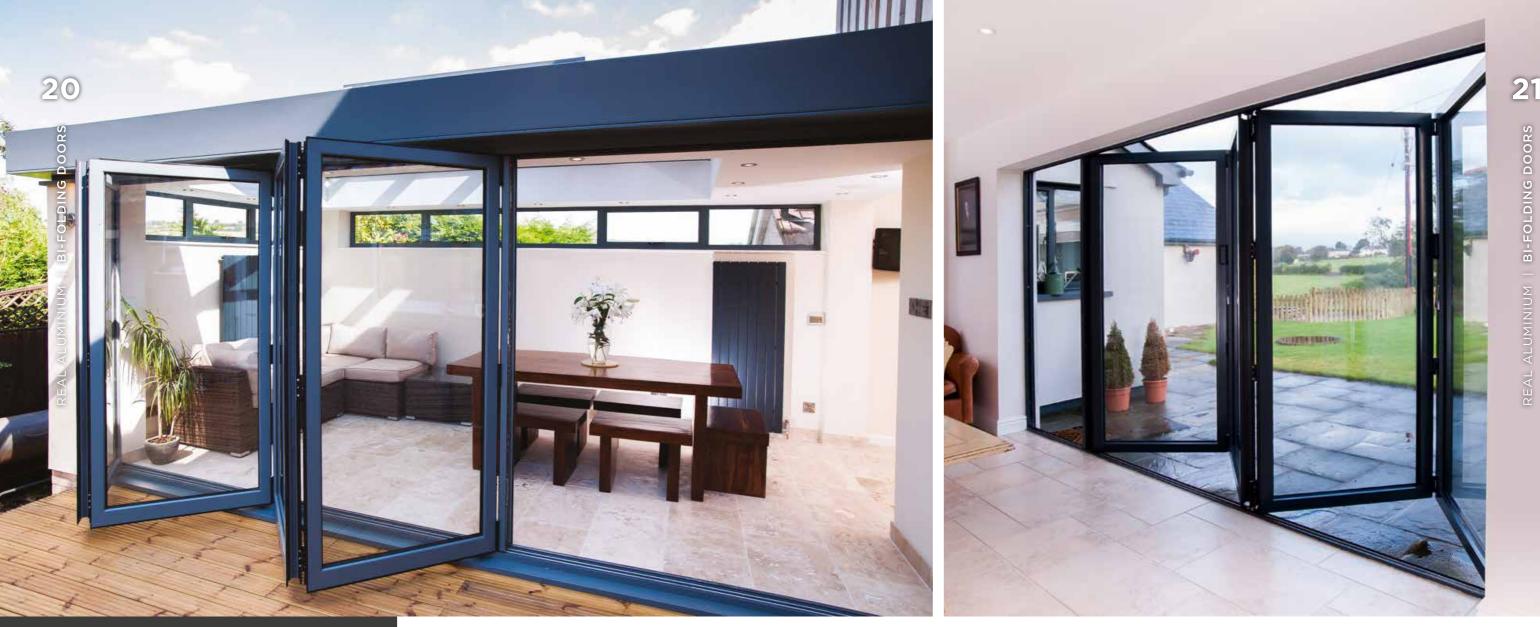

# **BI-FOLDING** DOORS

REAL Aluminium Bi-folding Doors create superior panoramic views all year round from the comfort of your living room, kitchen, conservatory or orangery. By neatly folding and sliding, the REAL Aluminium Bi-folding Doors allow quick and easy access to your garden.

The large panes of glass present unspoilt views of the outside and allow maximum light into your home.

The style of your beautifully designed and carefully manufactured bi-folding doors are easily matched to the existing style of your home and provide a smooth transition between indoor and outdoor space.

Choose from panes up to 1200mm wide and 2500mm high, in a choice of opening options. These can be designed to suit any opening size. Your REAL retailer will give you advice on the most suitable option for your requirement.

# Slim, **strong**, smooth

The high strength of aluminium ensures the REAL Aluminium Bi-folding Doors are one of the strongest available.

The REAL Aluminium Bi-folding Door frames and mechanisms are designed to give optimum strength and durability to ensure a structurally sound product that requires minimal maintenance to deliver reliable performance over a lifetime of use.

The REAL Aluminium Bi-folding Doors run on stainless-steel rollers at the base of the frame. This is an important consideration as the entire weight of the bi-folding door is taken by the track and the smooth running of your doors depends on the quality of these rollers. Thanks to these special rollers even the widest of door combinations can be opened easily without the need for excessive effort.