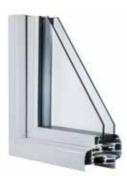

Slim window frames are a must to maximise the amount of natural light entering your home, especially in smaller openings or where Georgian bars are fitted.

Compared to a typical PVCu window, the REAL Aluminium window frames are up to 50% slimmer, allowing the maximum amount of natural light into your home whilst giving a finer ultra-slim appearance.

#### Slimmer **frames**

The slimmer and stronger aluminium frames increase the ratio of glass to frame therefore letting more light into your home. Clean joints and subtle lines offer an exceptional finish for homeowners to admire.

# CASEMENT WINDOWS

From a traditional country cottage to a contemporary town house, the REAL Aluminium range of windows offers style and elegance to suit all tastes.

Ultra-slim frames allow more natural light into each living space and give the best views to the outdoors.