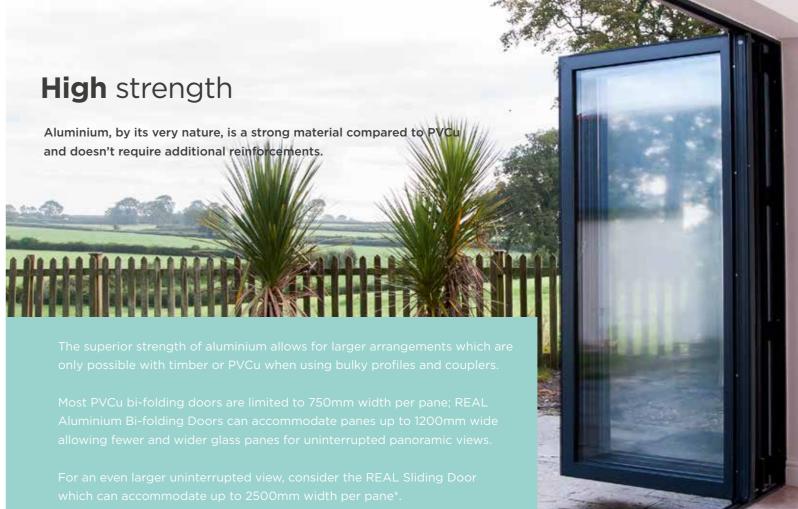

# **BI-FOLDING** DOORS

REAL Aluminium Bi-folding Doors create superior panoramic views all year round from the comfort of your living room, kitchen, conservatory or orangery. By neatly folding and sliding, the REAL Aluminium Bi-folding Doors allow quick and easy access to your garden.

The large panes of glass present unspoilt views of the outside and allow maximum light into your home.

The style of your beautifully designed and carefully manufactured bi-folding doors are easily matched to the existing style of your home and provide a smooth transition between indoor and outdoor space.

Choose from panes up to 1200mm wide and 2500mm high, in a choice of opening options. These can be designed to suit any opening size. Your REAL retailer will give you advice on the most suitable option for your requirement.

# Slim, **strong**, smooth

The high strength of aluminium ensures the REAL Aluminium Bi-folding Doors are one of the strongest available.

The REAL Aluminium Bi-folding Door frames and mechanisms are designed to give optimum strength and durability to ensure a structurally sound product that requires minimal maintenance to deliver reliable performance over a lifetime of use.