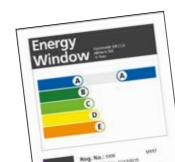

# Energy ratings

Windows are assessed by the British Fenestration Rating Council (BFRC) and rated using a familiar A to G scale on the basis of their total energy efficiency, where an A-rated window is more energy efficient than a G-rated window. This rating covers the frame material, the frame design, the glass type and all the other components that make up the window.

Energy-rating performance is calculated using the special properties of the window frame, the glass coatings, and the gasses used in the sealed glass unit.

Each energy-rated window will be supplied with a rating showing its energy performance and could be a valuable factor should you decide to sell your home in the future.

Energy-rated windows tested and certified by the British Fenestration Rating Council

Quality controlled manufacture assessed by BSI to BS EN ISO 9001:2008, License No. FM40322

Aluminium is infinitely recyclable, and when recycled uses just 5% of the total energy needed to produce frames from scratch.