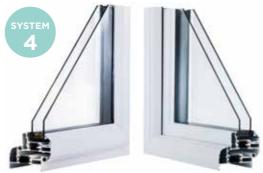

#### Available colours:

**Exterior design** 

**Interior design** 

Bevelled sash - externally beaded

Featured - Classical

Featured sash - externally beaded

All window systems achieve the same level of security and Window Energy Rating performance. The main difference between an externally and internally beaded window is the aesthetics.

### **REAL Aluminium Door Frames**

As part of the REAL Aluminium range, the REAL Aluminium Composite Door will sit securely within a **REAL Aluminium** door frame.

The aluminium door frame is available in two REAL Aluminium styles which feature on the REAL Aluminium Window pages: Featured (Classic-al) or Square (Contemporary).