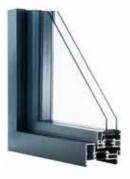

Slim window frames are a must to maximise the amount of natural light entering your home, especially in smaller openings or where Georgian bars are fitted.

Compared to a typical PVCu window, the REAL Aluminium window frames are up to 50% slimmer, allowing the maximum amount of natural light into your home whilst giving a finer ultra-slim appearance.

#### Slimmer **frames**

The slimmer and stronger aluminium frames increase the ratio of glass to frame therefore letting more light into your home. Clean joints and subtle lines offer an exceptional finish for homeowners to admire.

# CASEMENT WINDOWS

From a traditional country cottage to a contemporary town house, the REAL Aluminium range of windows offers style and elegance to suit all tastes.

Ultra-slim frames allow more natural light into each living space and give the best views to the outdoors.