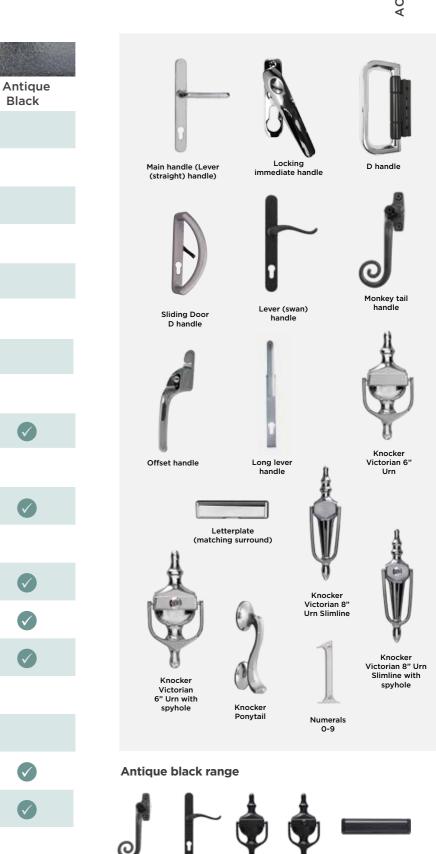

# Handles and accessories

When creating a beautiful and stylish home, details are everything. The handles and accessories available throughout the REAL Aluminium range offer every home a matching suite of highquality products. Use the reference chart below to discover the perfect set of handles and accessories for your home.

All handles and accessories have been tested to ensure high standards of endurance and functionality.

## Locks

Chrome

 $\checkmark$ 

 $\checkmark$ 

 $\checkmark$ 

 $\checkmark$ 

 $\checkmark$ 

REAL Aluminium doors that have more than one lock will only require one key to operate all of them (this is called 'keyed alike'). Separate doors will have unique keys unless specified. When specifying a high-security key system (3 Star System), all keys will be unique. For further details, please speak to your REAL Retailer.

| HANDLES                                     |                                                   |          |              |       | 1100 |              |
|---------------------------------------------|---------------------------------------------------|----------|--------------|-------|------|--------------|
| Ч<br>Н                                      |                                                   |          | White        | Black | Grey | Graphite     |
| BI-FOLDING<br>DOORS                         | Main handle (Lever (straight) handle)             | -        |              | Ø     |      |              |
|                                             | Intermediate handle                               |          |              |       |      |              |
|                                             | D handle                                          | Ũ        |              |       |      |              |
|                                             | Magnetic catch                                    |          |              |       |      |              |
|                                             | Trickle vents                                     |          | Ø            | Ø     |      |              |
| SLIDING PATIO<br>DOORS                      | Long lever handle                                 | Ą        |              |       |      |              |
|                                             | Sliding Door D Handle                             | Ð        |              |       |      |              |
| CASEMENT<br>WINDOWS                         | Offset handle                                     | Å        |              |       |      | $\checkmark$ |
|                                             | Monkey tail handle                                | J        |              |       |      |              |
| COMPOSITE,<br>ENTRANCE<br>& FRENCH<br>DOORS | Lever (straight) handle                           | $\vdash$ |              |       |      |              |
|                                             | Lever (swan) handle                               |          |              |       |      |              |
|                                             | Letterplate (black ABS surround)                  |          |              |       |      |              |
|                                             | Letterplate (matching surround)                   |          |              | Ø     |      |              |
|                                             | Knocker Victorian 6" Urn                          | \$       |              |       |      |              |
|                                             | Knocker Victorian 6" Urn with spyhole             | ÷        |              | Ø     |      | Ø            |
|                                             | Knocker Victorian 8" Urn Slimline                 | Ŵ        | $\checkmark$ |       |      |              |
|                                             | Knocker Victorian 8" Urn<br>Slimline with spyhole | ¢        |              | Ø     |      |              |
|                                             | Knocker Ponytail                                  | 2        | $\checkmark$ |       |      |              |
|                                             | Numerals 0-9                                      | 1        |              | Ø     |      |              |

A range of locking cylinders are available to give enhanced security. Please speak to your REAL Retailer for details. \*silver anodised SAA

32

33