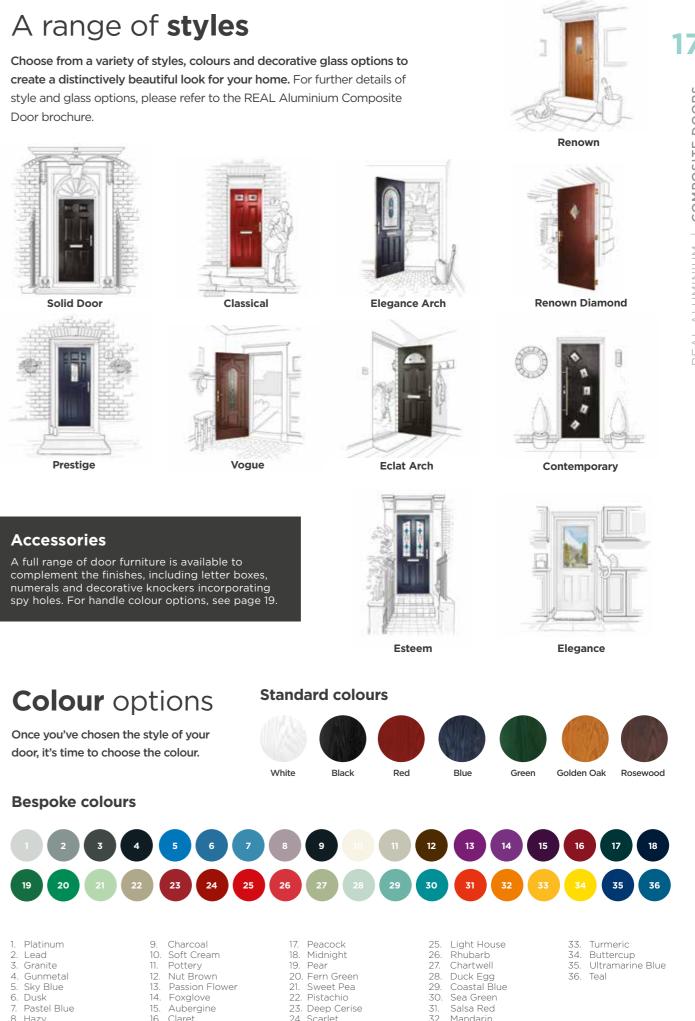

# **COMPOSITE** DOORS

Enhance the beauty of your home with an exterior door that combines traditional looks with all the benefits of modern materials. Made from glass-reinforced polymer (GRP), REAL Aluminium Composite Doors provide leading security and insulation standards, in a made-tomeasure package that is virtually maintenance free.

#### **Stunning aesthetics**

Developed from oak tree grain, the wood grain effect finish on a REAL Composite Door creates a beautifully authentic appearance. This, complemented by the REAL aluminium door frame, forms a beautiful and high-performance door.

#### Tailor-made

Every REAL Aluminium Composite Door is individually made to measure a perfect fit. The range includes the most popular door designs, colours and glass options to suit any home.

#### Security and protection

Peace of mind is assured with high-security multipoint locks and internal glazing. A reinforced, low-maintenance REAL Aluminium frame conforming to British standards keeps the weather and would-be intruders at bay.

#### **Fully tested**

Built to last, REAL Aluminium Composite Doors are subjected to rigorous intrusion, impact, wind and rainwater tests, and manufactured to comply with recognised standards for stability, rigidity, thermal insulation and safety glazing.

17%

9%

| Platinum    | 9.  | Charcoal       | 17. | Peacock   |
|-------------|-----|----------------|-----|-----------|
| Lead        | 10. | Soft Cream     | 18. | Midnight  |
| Granite     | 11. | Pottery        | 19. | Pear      |
| Gunmetal    | 12. | Nut Brown      | 20. | Fern Gree |
| Sky Blue    | 13. | Passion Flower | 21. | Sweet Pea |
| Dusk        | 14. | Foxglove       | 22. | Pistachio |
| Pastel Blue | 15. | Aubergine      | 23. | Deep Ceri |
| Hazy        | 16. | Claret         | 24. | Scarlet   |
|             |     |                |     |           |

### **REAL Aluminium Door Frames**

As part of the REAL Aluminium range, the REAL Aluminium Composite Door will sit securely within a **REAL Aluminium** door frame.

The aluminium door frame is available in two REAL Aluminium styles which feature on the REAL Aluminium Window pages: Featured (Classic-al) or Square (Contemporary).

#### Frame colour options

Featured Classic-al

| Available | [ |
|-----------|---|
| colours:  |   |

Square Contemporary **Interior design** 

Available colours:

Note: there may be shade variations between the aluminium frame and the composite door due to differing paint processes.