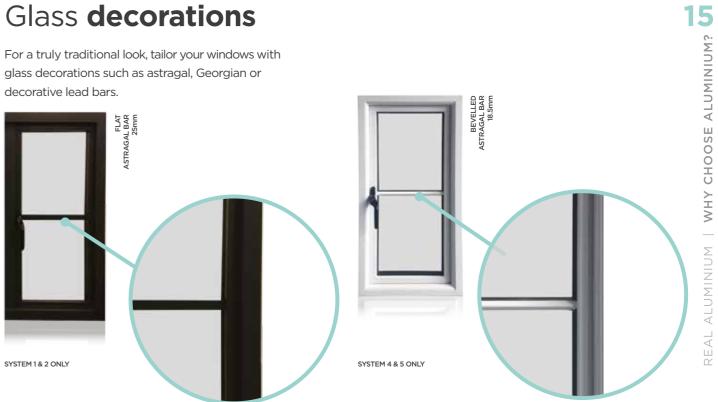

Slim window frames are a must to maximise the amount of natural light entering your home, especially in smaller openings or where Georgian bars are fitted.

Compared to a typical PVCu window, the REAL Aluminium window frames are up to 50% slimmer, allowing the maximum amount of natural light into your home whilst giving a finer ultra-slim appearance.