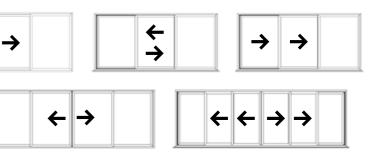

Bi-fold doors offer a choice of opening configurations to suit your needs:

Not all configurations have an external handle for access from the outside. Please ask your REAL Retailer for details.

- Fold the doors in or out
- Slide all doors to one side
- Create a single entrance for easy access and have the remaining doors slide the opposite way
- Part the doors centrally to create a double door