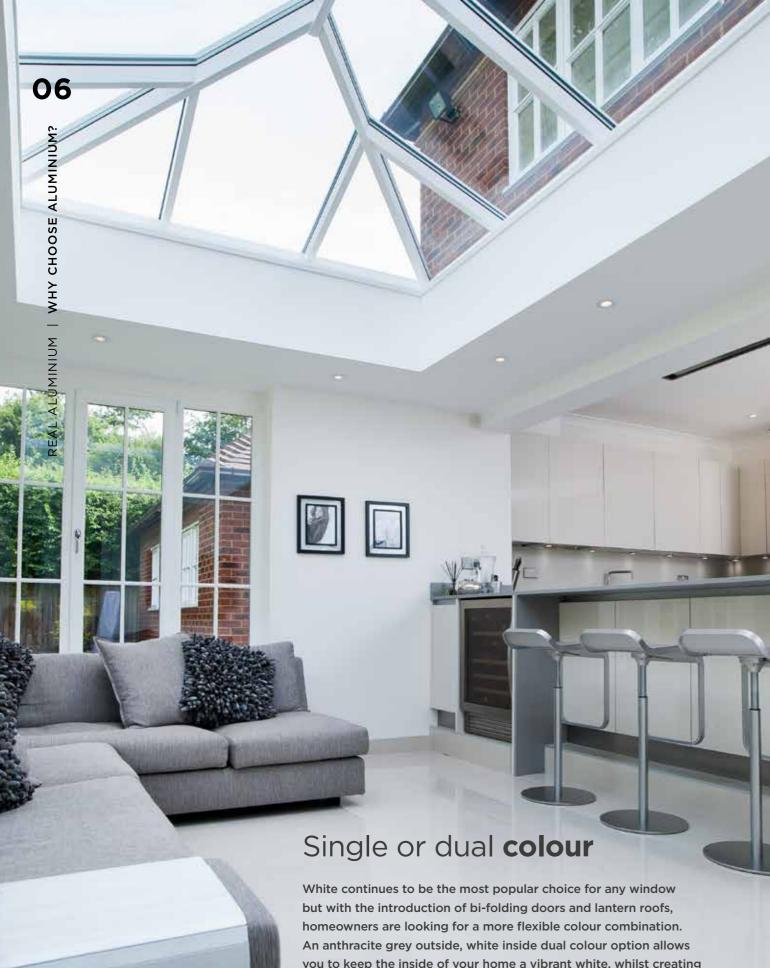

you to keep the inside of your home a vibrant white, whilst creating a modern look to the external features of your home.

Available colours:

# ACHIEVE OPTIMUM ENERGY EFFICIENCY

Making your room an all-year-round **living space...** 

The goal is to let visible light in, whilst keeping solar heat out in the summer and radiant heat in during the winter.

Designed and engineered with performance in mind, REAL Aluminium's thermal performance allows for superior thermal efficiency. Whether renovating a living room with a bi-folding door, or building an extension with a lantern roof, you can be sure to create a comfortable living space all year round with REAL Aluminium.

# Thinner, **stronger,** lighter

Natural light is one of the most desirable qualities a home can have. With unrivalled looks and thermal performance, a REAL Aluminium Lantern Roof brings a stylish ambience to your home while maximising the use of light and space.

# MORE SKY LESS ROOF<sup>TM</sup>

Perfect for an extension or orangery, this roof lantern offers exceptional benefits unmatched by any other roof on the market. The REAL Aluminium Lantern Roof has sharp, clean lines with minimal roof bars, made possible thanks to the super-slim 40mm frame without chunky support bars or joint covers.