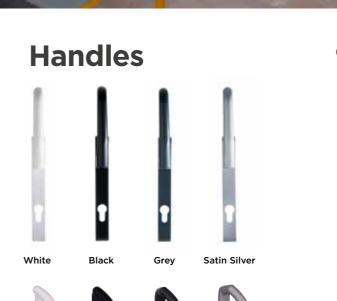

# **Handles**

Hardware is available in a choice of finishes allowing you to tailor your windows to suit your interior.

For additional security and to retain the slim sightlines, system 1 & 3 has been designed with a handle block manufactured into the frame.

Satin Silver

Polished Gold

Antique Black

This will appear as a separate section when viewed internally. An example of this is shown on the Graphite and Satin Silver handle above.