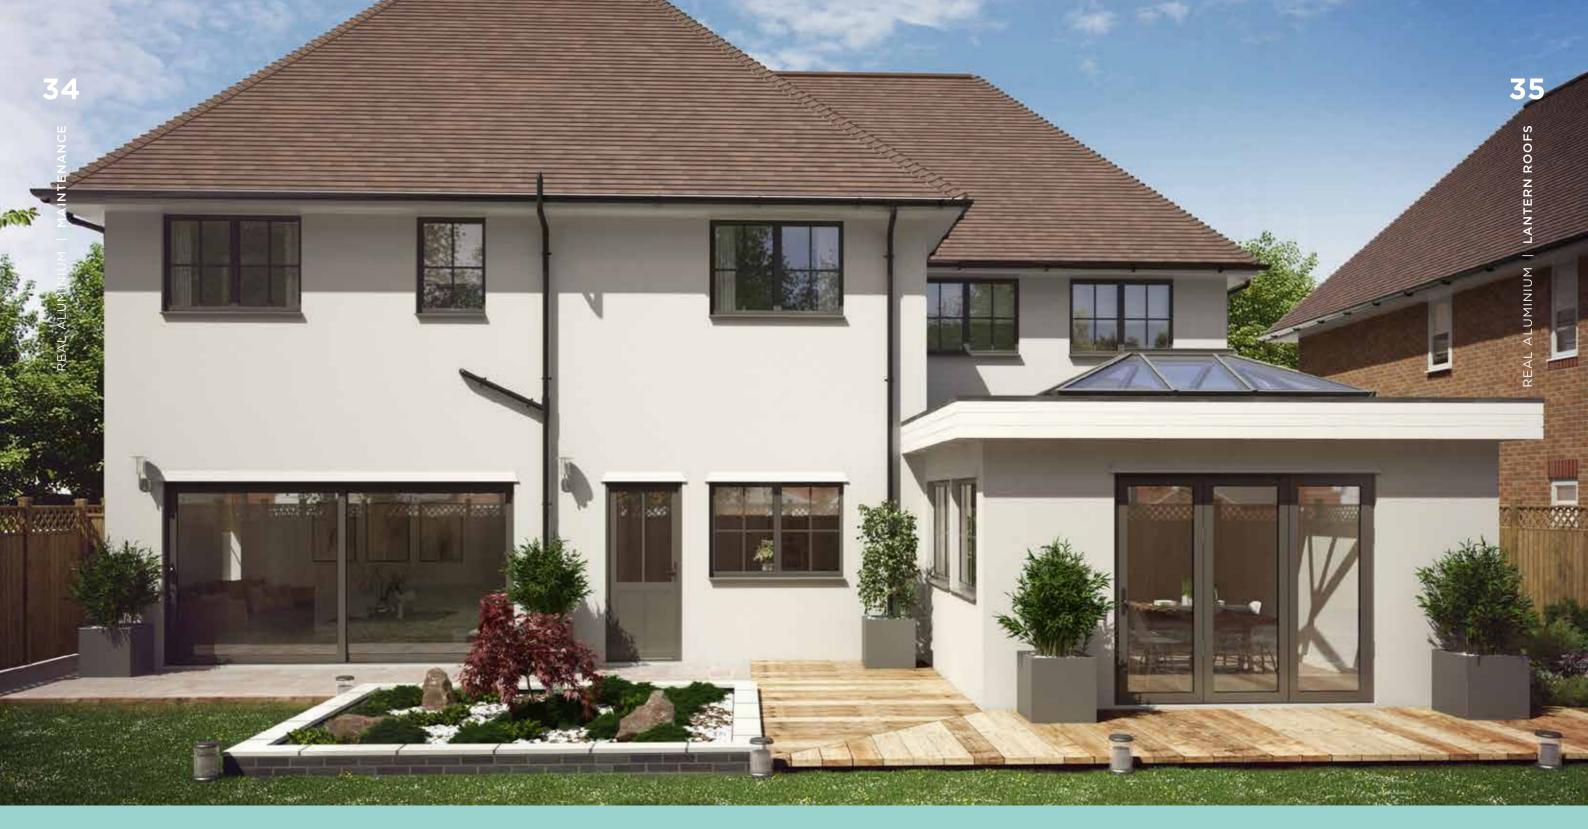

# Thinner, **stronger,** lighter

Natural light is one of the most desirable qualities a home can have. With unrivalled looks and thermal performance, a REAL Aluminium Lantern Roof brings a stylish ambience to your home while maximising the use of light and space.

# LANTERN ROOFS

# MORE SKY LESS ROOF<sup>TM</sup>

Perfect for an extension or orangery, this roof lantern offers exceptional benefits unmatched by any other roof on the market. The REAL Aluminium Lantern Roof has sharp, clean lines with minimal roof bars, made possible thanks to the super-slim 40mm frame without chunky support bars or joint covers.