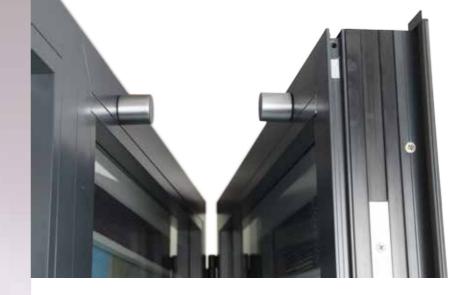

# Magnetic door catch

The REAL bi-folding door leaf is held open by a round magnetic catch attached to folding doors, holding the doors open as they fold.

23