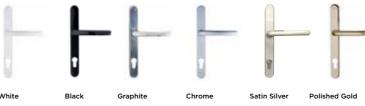

# **Handles**

Hardware is available in a choice of finishes allowing you to tailor your windows to suit your interior.

For additional security and to retain the slim sightlines, system 1 & 3 has been designed with a handle block manufactured into the frame.

Satin Silver

Polished Gold

Antique Black

This will appear as a separate section when viewed internally. An example of this is shown on the Graphite and Satin Silver handle above.