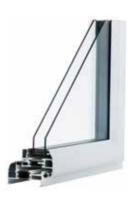

Slim window frames are a must to maximise the amount of natural light entering your home, especially in smaller openings or where Georgian bars are fitted.

Compared to a typical PVCu window, the REAL Aluminium window frames are up to 50% slimmer, allowing the maximum amount of natural light into your home whilst giving a finer ultra-slim appearance.

#### Slimmer **frames**

The slimmer and stronger aluminium frames increase the ratio of glass to frame therefore letting more light into your home. Clean joints and subtle lines offer an exceptional finish for homeowners to admire.