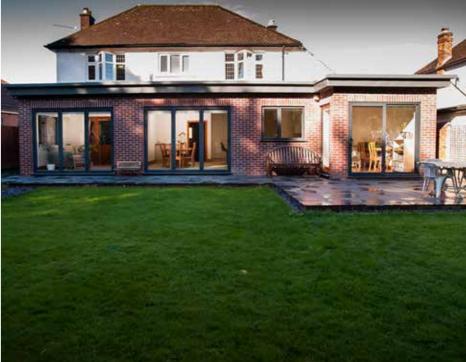

# ACHIEVE OPTIMUM ENERGY EFFICIENCY

Making your room an all-year-round **living space...** 

The goal is to let visible light in, whilst keeping solar heat out in the summer and radiant heat in during the winter.

Increasing comfort and offering energy savings for the home.

With energy bills rising, thermal efficiency remains the number one priority when making home improvements. Loss of heat from inefficient windows, doors and roofs plays a major part in the comfort or usability of living spaces (especially orangeries and extensions) and can result in high energy costs.

Designed and engineered with performance in mind, REAL Aluminium's thermal performance allows for superior thermal efficiency. Whether renovating a living room with a bi-folding door, or building an extension with a lantern roof, you can be sure to create a comfortable living space all year round with REAL Aluminium.