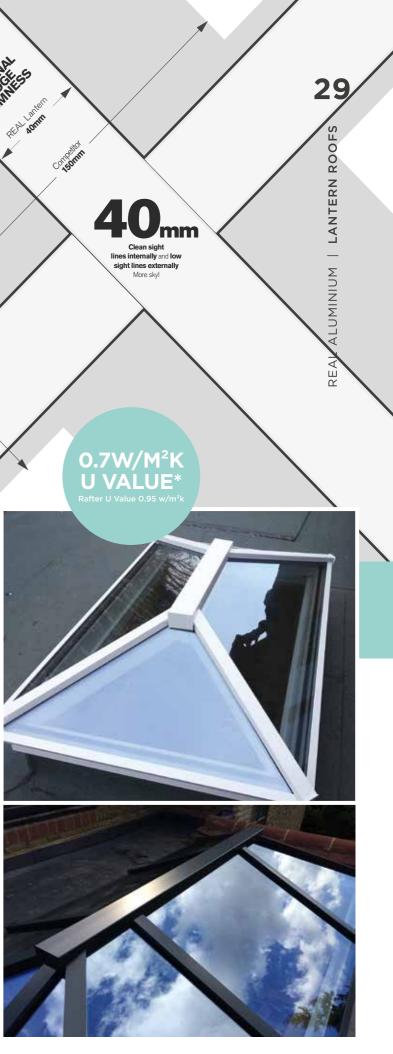

# MORE SKY LESS ROOF<sup>TM</sup>

Perfect for an extension or orangery, this roof lantern offers exceptional benefits unmatched by any other roof on the market. The REAL Aluminium Lantern Roof has sharp, clean lines with minimal roof bars, made possible thanks to the super-slim 40mm frame without chunky support bars or joint covers.

Compared to other conventional Lantern Roofs, the REAL Aluminium Lantern Roof has a 70% slimmer top roof bar (also known as the ridge) and 30% slimmer rafter bars.

Using the benefits of slimline technology, we have combined good looks, outstanding thermal performance and intelligent detailing, to create one of the finest looking lantern roofs available.

\*0.7 w/m²k overall U Value when triple glazed. 1.2 w/m²k overall U Value when double glazed