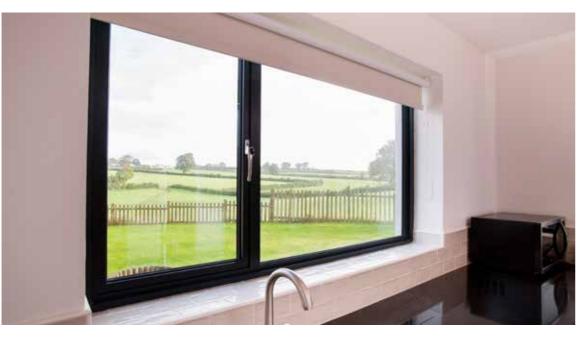

# Get the look you want

When choosing windows, doors or lantern roofs for your home you will want to choose products which are going to look their absolute best both when installed and for many years to come.

Slim window frames are a must to maximise the amount of natural light entering your home, especially in smaller openings or where Georgian bars are fitted.

Compared to a typical PVCu window, the REAL Aluminium window frames are up to 50% slimmer, allowing the maximum amount of natural light into your home whilst giving a finer ultra-slim appearance.

#### Slimmer **frames**

The slimmer and stronger aluminium frames increase the ratio of glass to frame therefore letting more light into your home. Clean joints and subtle lines offer an exceptional finish for homeowners to admire.