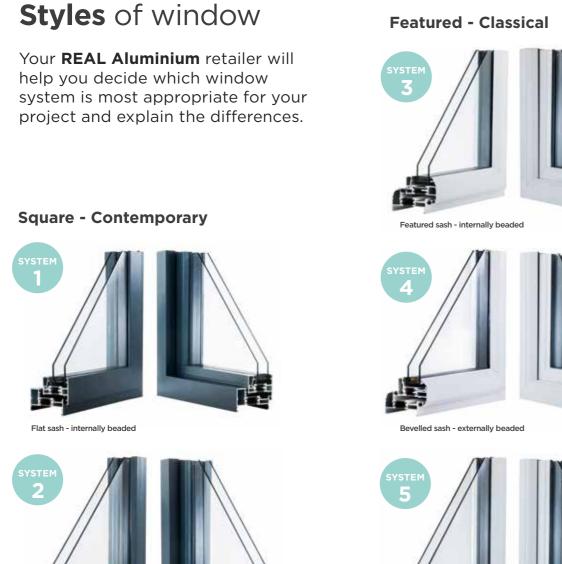

## Square **Contemporary**

The square-edged appearance of the 'Contemporary' window option provides clean, slim sightlines and a modern finish to any home.

Its appearance complements the REAL Bi-folding and Sliding Patio Door range.

#### Available colours:

**Exterior design** 

**Interior design** 

Bevelled sash - externally beaded

Featured - Classical

Featured sash - externally beaded

All window systems achieve the same level of security and Window Energy Rating performance. The main difference between an externally and internally beaded window is the aesthetics.