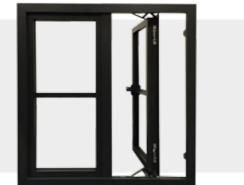

Optional easy-clean hinges let you slide your window open to one side allowing you to easily clean both sides of the glass from inside the home. These have the added benefit of opening to almost 90°, giving an unobstructed view from your room and creating an easy fire exit.