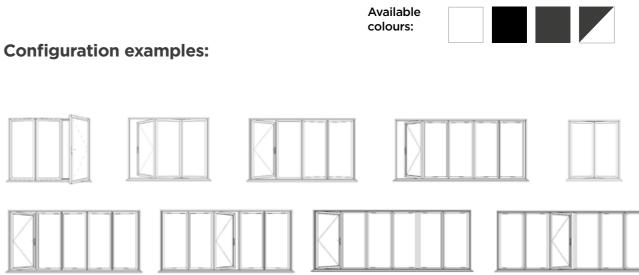

Bi-fold doors offer a choice of opening configurations to suit your needs:

Not all configurations have an external handle for access from the outside. Please ask your REAL Retailer for details.

- Fold the doors in or out
- Slide all doors to one side
- Create a single entrance for easy access and have the remaining doors slide the opposite way
- Part the doors centrally to create a double door

### **Configuration examples:**

Available colours: