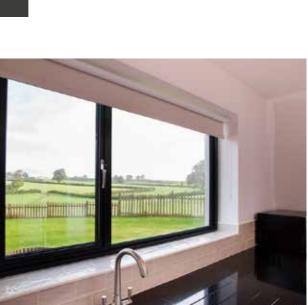

# CASEMENT WINDOWS

From a traditional country cottage to a contemporary town house, the REAL Aluminium range of windows offers style and elegance to suit all tastes.

Ultra-slim frames allow more natural light into each living space and give the best views to the outdoors.

REAL Aluminium Windows are made to measure for your home. Each window is manufactured using the very latest technologies and processes to create the finest finish to your windows.

# Featured Classic-al

The elegantly sculptured 'Classic-al' window represents a new era in the development of aluminium windows.

Combining the traditional appeal of timber but with slimmer sections and the trusted performance of aluminium. This exclusive REAL Aluminium design features softened lines to give a really classic look.