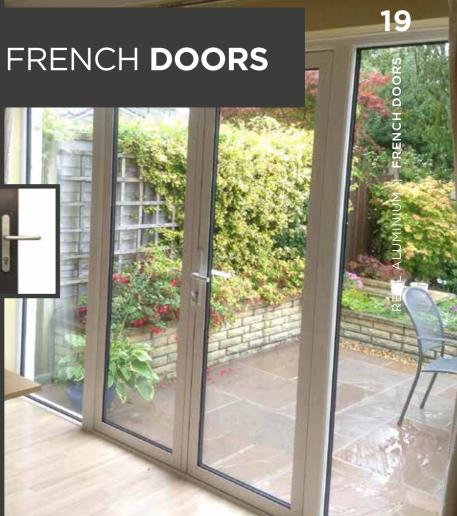

door styles.

These stylish yet extremely practical doors create the optimum flow from your home to the garden without the need for a large aperture.

Glass panels either side of your REAL Aluminum French Door delivers copious amounts of light flooding into your home.

#### **Double locking handles**

For extra peace of mind, REAL Aluminum French Doors or double doors boast extra security with multipoint locking handles and the option of additional handles and locking on both doors.

#### Low threshold

An optional low threshold is great for doors which are used regularly and creates a flush appearance due to its minimal step over.\*