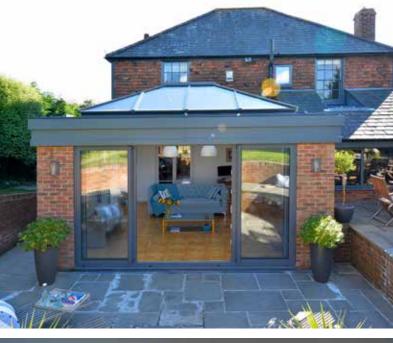

# **BI-FOLDING** DOORS

REAL Aluminium Bi-folding Doors create superior panoramic views all year round from the comfort of your living room, kitchen, conservatory or orangery. By neatly folding and sliding, the REAL Aluminium Bi-folding Doors allow quick and easy access to your garden.

The large panes of glass present unspoilt views of the outside and allow maximum light into your home.

The style of your beautifully designed and carefully manufactured bi-folding doors are easily matched to the existing style of your home and provide a smooth transition between indoor and outdoor space.

Choose from panes up to 1200mm wide and 2500mm high, in a choice of opening options. These can be designed to suit any opening size. Your REAL retailer will give you advice on the most suitable option for your requirement.