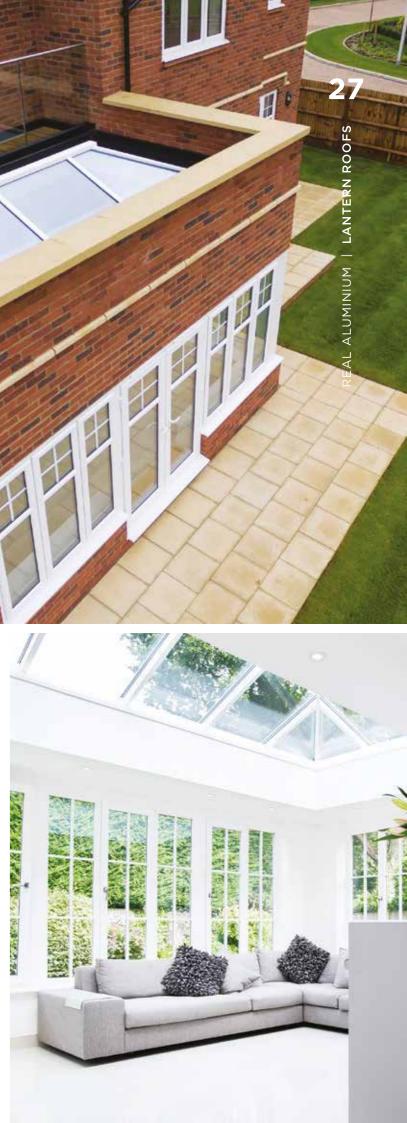

# Thinner, **stronger,** lighter

Natural light is one of the most desirable qualities a home can have. With unrivalled looks and thermal performance, a REAL Aluminium Lantern Roof brings a stylish ambience to your home while maximising the use of light and space.

# LANTERN ROOFS

# MORE SKY LESS ROOF<sup>TM</sup>

Perfect for an extension or orangery, this roof lantern offers exceptional benefits unmatched by any other roof on the market. The REAL Aluminium Lantern Roof has sharp, clean lines with minimal roof bars, made possible thanks to the super-slim 40mm frame without chunky support bars or joint covers.