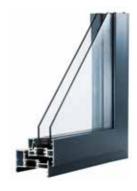

Slim window frames are a must to maximise the amount of natural light entering your home, especially in smaller openings or where Georgian bars are fitted.

Compared to a typical PVCu window, the REAL Aluminium window frames are up to 50% slimmer, allowing the maximum amount of natural light into your home whilst giving a finer ultra-slim appearance.

#### Slimmer **frames**

The slimmer and stronger aluminium frames increase the ratio of glass to frame therefore letting more light into your home. Clean joints and subtle lines offer an exceptional finish for homeowners to admire.

# CASEMENT WINDOWS

From a traditional country cottage to a contemporary town house, the REAL Aluminium range of windows offers style and elegance to suit all tastes.

Ultra-slim frames allow more natural light into each living space and give the best views to the outdoors.