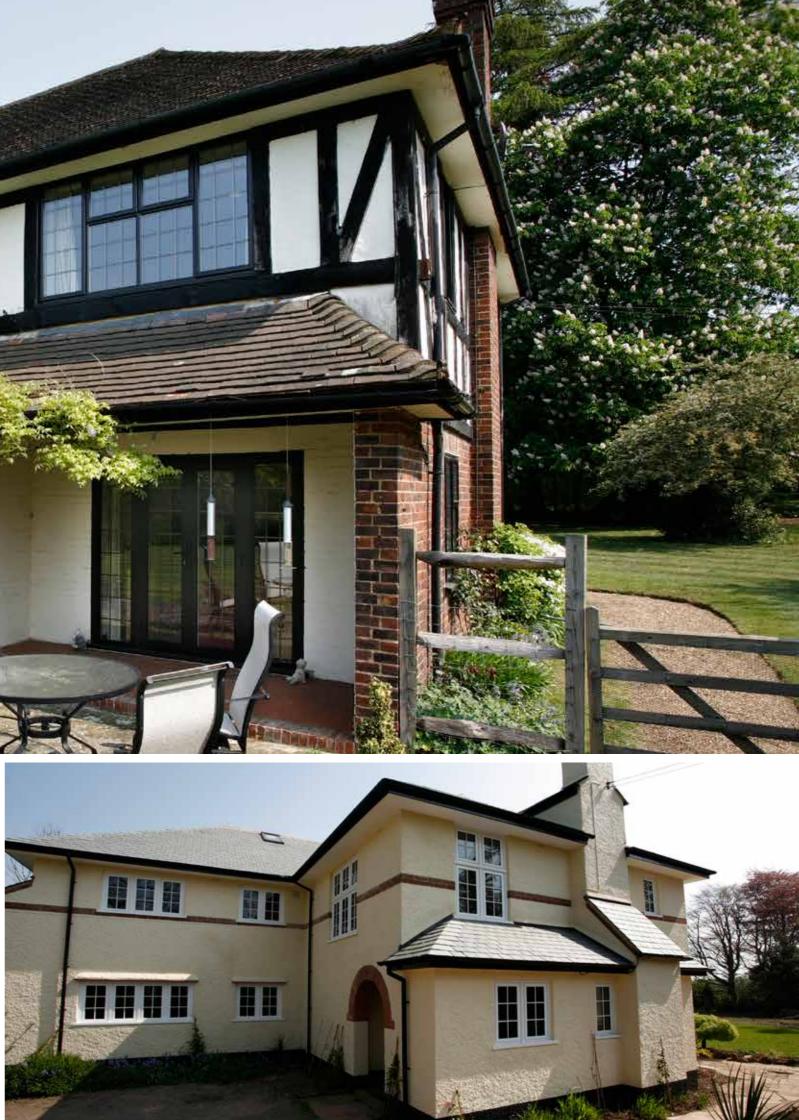

Whatever the style of your home, be it traditional or modern, the REAL Aluminium range offers distinctive styles and designs to suit.

# YOUR COMPLETE ALUMINIUM WINDOW, DOOR AND GLAZED LANTERN ROOF RANGE.

Suitable for all property types from traditional cottages to contemporary town houses.

1

Images are for illustration purposes.

We don't believe that one style suits all, which is why you have the choice of styles and finishing touches - tailor your options to suit your home.