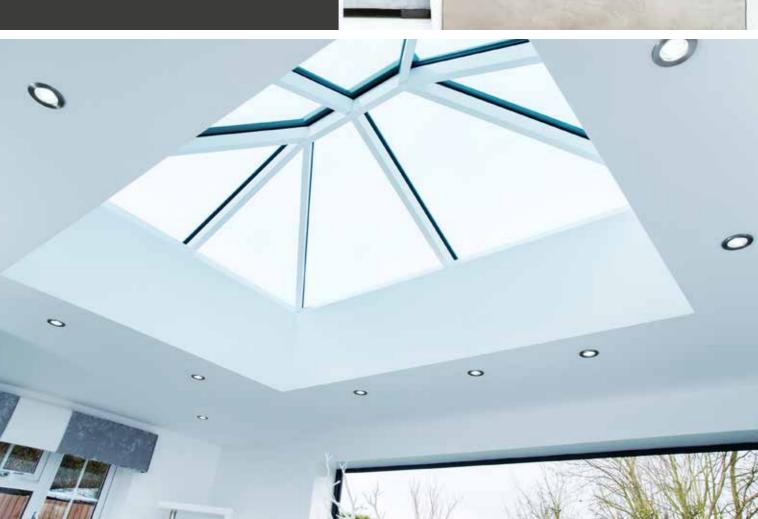

# Thinner, **stronger,** lighter

Natural light is one of the most desirable qualities a home can have. With unrivalled looks and thermal performance, a REAL Aluminium Lantern Roof brings a stylish ambience to your home while maximising the use of light and space.

# LANTERN ROOFS

# MORE SKY LESS ROOF<sup>TM</sup>

Perfect for an extension or orangery, this roof lantern offers exceptional benefits unmatched by any other roof on the market. The REAL Aluminium Lantern Roof has sharp, clean lines with minimal roof bars, made possible thanks to the super-slim 40mm frame without chunky support bars or joint covers.

Compared to other conventional Lantern Roofs, the REAL Aluminium Lantern Roof has a 70% slimmer top roof bar (also known as the ridge) and 30% slimmer rafter bars.

Using the benefits of slimline technology, we have combined good looks, outstanding thermal performance and intelligent detailing, to create one of the finest looking lantern roofs available.